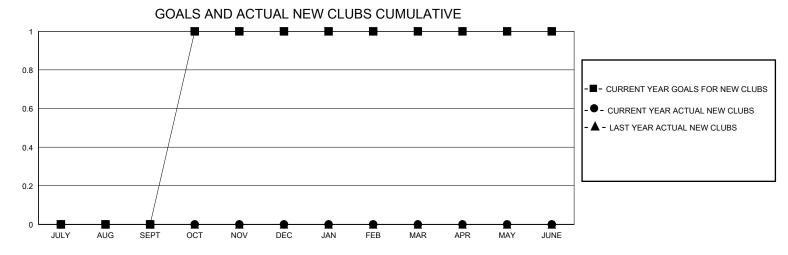

## District 7 O

Results as of: 6/30/2024

| GMT:          |               | GMT CA      |               |                               |                       |                         |                                                    |  |
|---------------|---------------|-------------|---------------|-------------------------------|-----------------------|-------------------------|----------------------------------------------------|--|
|               | Club          | s           |               | Members RESULTS FOR 2023-2024 |                       |                         |                                                    |  |
|               | RESULTS FOR   | R 2023-2024 |               |                               |                       |                         |                                                    |  |
| QUARTER       | NEW CLUB GOAL | NEW CLUBS   | DROPPED CLUBS | QUARTER MEMB                  | ER GROWTH NET<br>GOAL | MEMBER GROWTH<br>ACTUAL | DROPPED<br>MEMBERS ACTUAL<br>(including transfers) |  |
| JULY/AUG/SEPT | 0             | 0           | 2             | JULY/AUG/SEPT                 | 15                    | 22                      | 25                                                 |  |
| OCT/NOV/DEC   | 1             | 0           | 0             | OCT/NOV/DEC                   | 0                     | 6                       | 5                                                  |  |
| JAN/FEB/MAR   | 0             | 0           | 0             | JAN/FEB/MAR                   | 10                    | 5                       | 18                                                 |  |
| APR/MAY/JUNE  | 0             | 0           | 1             | APR/MAY/JUNE                  | 10                    | 11                      | 22                                                 |  |