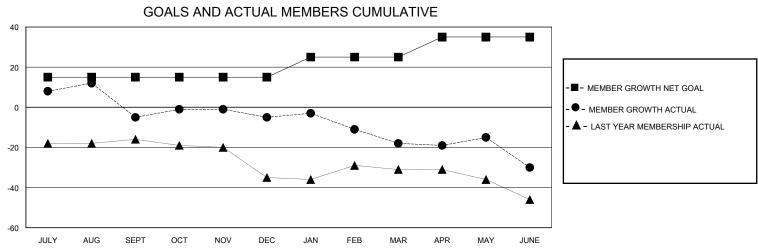

## District 7 O

Results as of: 6/30/2024

| GMT:          |               | GMT CA      |               |                               |                       |                         |                                                    |  |
|---------------|---------------|-------------|---------------|-------------------------------|-----------------------|-------------------------|----------------------------------------------------|--|
|               | Club          | s           |               | Members RESULTS FOR 2023-2024 |                       |                         |                                                    |  |
|               | RESULTS FOR   | R 2023-2024 |               |                               |                       |                         |                                                    |  |
| QUARTER       | NEW CLUB GOAL | NEW CLUBS   | DROPPED CLUBS | QUARTER MEMB                  | ER GROWTH NET<br>GOAL | MEMBER GROWTH<br>ACTUAL | DROPPED<br>MEMBERS ACTUAL<br>(including transfers) |  |
| JULY/AUG/SEPT | 0             | 0           | 2             | JULY/AUG/SEPT                 | 15                    | 22                      | 25                                                 |  |
| OCT/NOV/DEC   | 1             | 0           | 0             | OCT/NOV/DEC                   | 0                     | 6                       | 5                                                  |  |
| JAN/FEB/MAR   | 0             | 0           | 0             | JAN/FEB/MAR                   | 10                    | 5                       | 18                                                 |  |
| APR/MAY/JUNE  | 0             | 0           | 1             | APR/MAY/JUNE                  | 10                    | 11                      | 22                                                 |  |